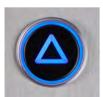

### Push Button Upgrade Path.

Upgrade to the 'Sherman Touchless' button to provide additional protection against the spread of viruses and bacteria.

- EN81-70 Compliance is maintained via the high contrast "Brutus Bezel"
- Reduces the contact points with the lift, protecting against the spread of viruses and diseases.
- Touchless or conventional 'push button' operation.