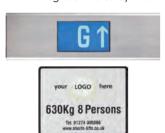

#### Standard Fixtures.

- Rounded edges and flat polished stainless steel end caps give the LUNA an elegant and contemporary look.
- Fully Customisable Engraved Load Plates
- 4" (LIP) or 2.8" (LOP) Raffaello TFT Landing Displays as standard
- 7" Giotto TFT Car Display as standard with:
  - Integrated EN81-70 Signalisation
  - Integrated Voice Synthesiser