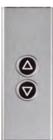

#### Standard Pushes.

Our Standard Push Button is the "Macro Twin"

- EN81-70 push button with Braille
- Attractive contemporary finish
- Anti-fingerprint finish
  - Black face for maximum contrast
- Twin Illumination: White/Blue or White / Red