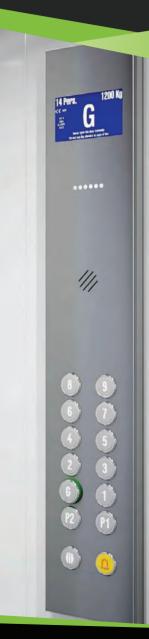

Limitations: Our ex-stock COP's are limited to a maximum of 10 Floors utilising the 'Macro Twin' push buttons or 5 Floors using the 'Sherman Touchless' buttons, However we can also manufacture custom full height COP's to suit your exact requirements, with any number of floors or provide the fixtures loose to be integrated in to a car re-line or COP of your own manufacture.