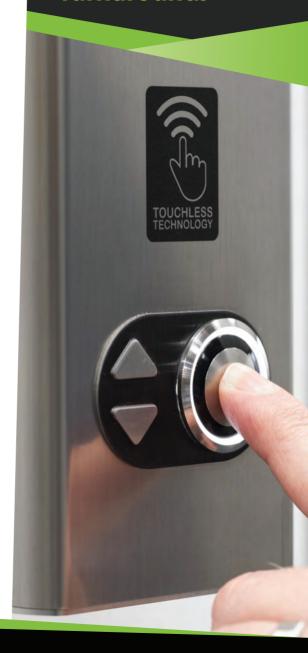

### Push Button Upgrade Path.

Upgrade to the 'Sherman Touchless' button to provide additional protection against the spread of viruses and bacteria.

- EN81-70 Compliance is maintained via the high contrast "Brutus Bezel"
- Reduces the contact points with the lift, protecting against the spread of viruses and diseases.
- Touchless or conventional 'push button' operation.