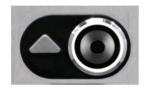

### Push Button Upgrade Path.

Upgrade to the 'Sherman Touchless' button to provide additional protection against the spread of viruses and bacteria.

- EN81-70 Compliance is maintained via the high contrast "Brutus Bezel"
- Reduces the contact points with the lift, protecting against the spread of viruses and diseases.
- Touchless or conventional 'push button' operation.