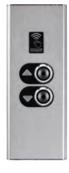

#### Standard Pushes.

Our Standard Push Button is the "Macro Twin"

- EN81-70 push button with Braille
- Attractive contemporary finish
- Anti-fingerprint finish
  - Black face for maximum contrast
- Twin Illumination: White/Blue or White / Red