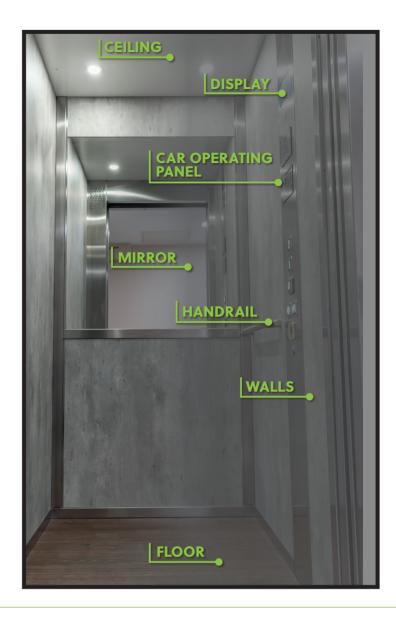

TAILORED ELEMENTS
OF OUR INTERIOR

With a selection of high-quality materials, colours, and textures, you can customise everything from car wall panels and flooring to handrails and lighting, ensuring the lift complements its surroundings perfectly. Our tailored solutions not only enhance the passenger experience but also add value to the building, combining style, durability, and performance in every installation.