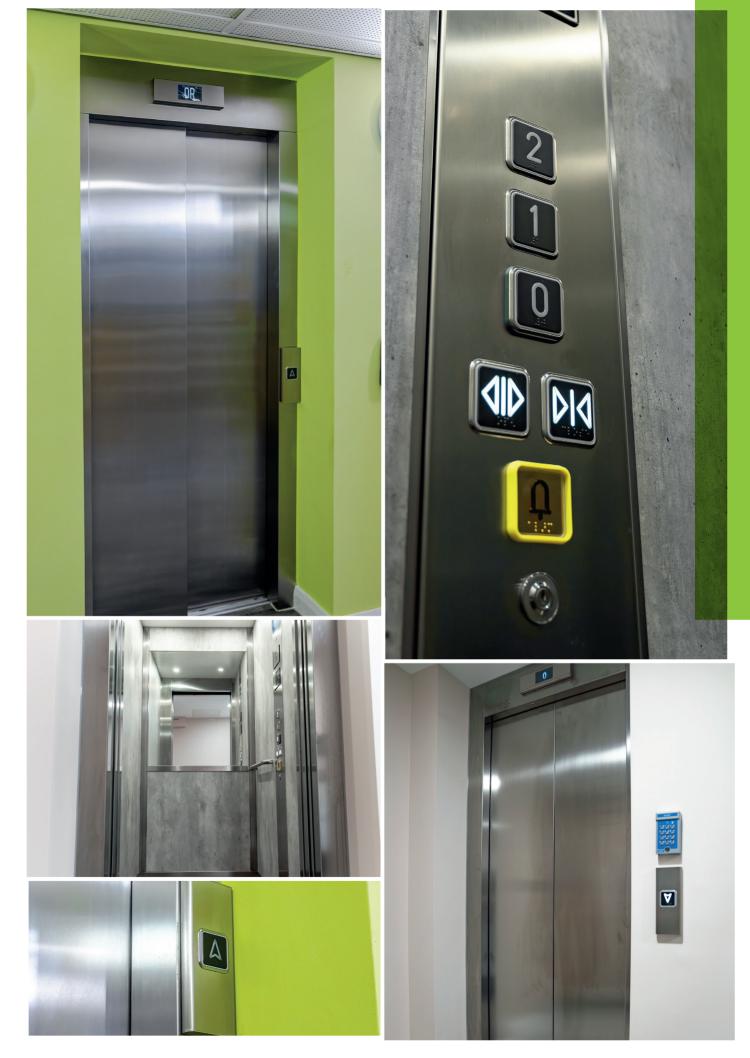

#### **Tailored to Your Project**

Our passenger lifts are available in a wide range of contemporary styles and finishes, allowing them to integrate seamlessly into any environment. Whether your client is seeking a sleek, modern design that complements a corporate office, a classic and elegant finish suitable for high-end residential buildings, or a durable and functional aesthetic for public spaces, we offer a range of options to suit their needs. For buildings with space constraints, EN81-21 compliant low headroom and shallow pit options are also available, ensuring flexibility without compromising on style or safety.

With a selection of high-quality materials, colours, and textures, you can customise everything from car wall panels and flooring to handrails and lighting, ensuring the lift complements its surroundings perfectly. Our tailored solutions not only enhance the passenger experience but also add value to the building, combining style, durability, and performance in every installation.

Whatever your design requirements, our expert team is here to help you create a lift that meets both practical and aesthetic needs. From full-size standard solutions to compact low headroom and shallow pit designs, we can help you find the right option for your project.