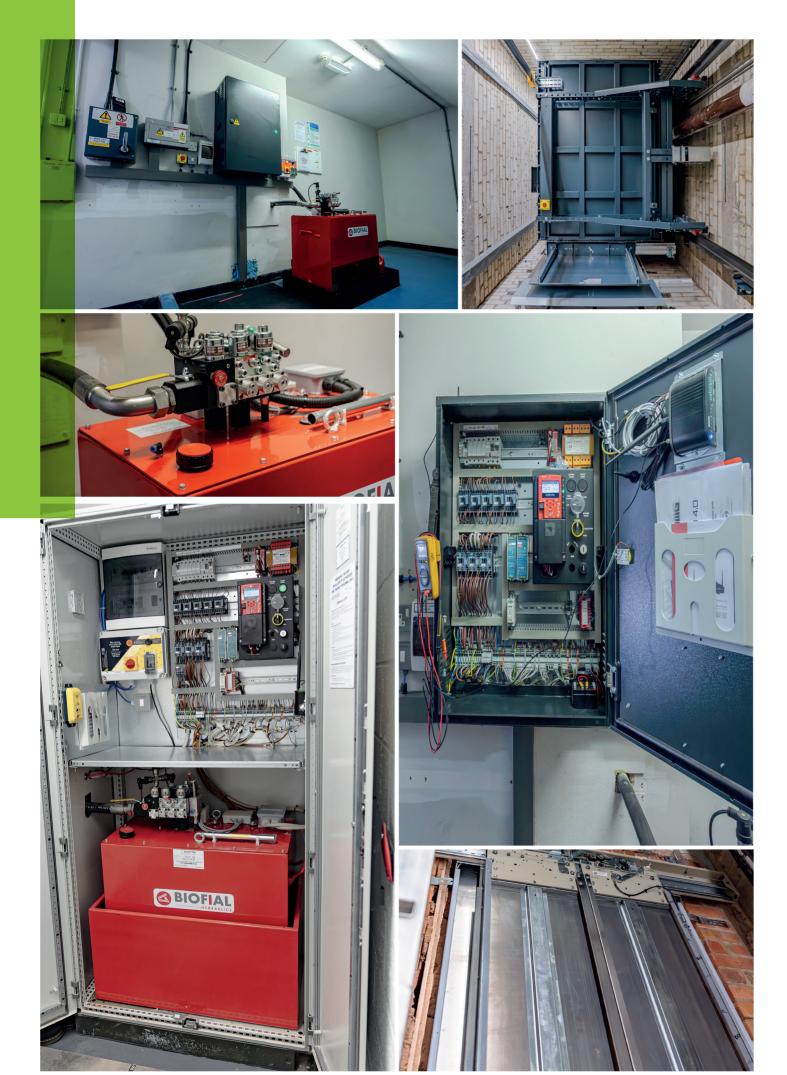

Our premium package lift is designed for performance, reliability, and ease of installation, featuring high-quality components from industry-leading manufacturers:

- DMG PB4 Lift Controller Fully pre wired for faster installation and seamless operation.
- Blain EV100 Valve Block Precision control for smooth hydraulic lift performance.
- Lift Machine Options Choose from a selection of high-quality VVVF gearless machines.
- Premium Car & Landing Doors Fermator Premium or Wittur Hydra for durability and style.
- Luezar Overspeed Governor Ensuring safety where applicable.
- DMG Dardo Push Buttons Sleek, responsive, and built to last.
- DMG Raffaello 4" TFT Indicators Clear, modern landing displays.
- Customisable Car Interiors –
   A variety of high quality finishes to suit any environment.
- Avire Panachrome Safe Edges Enhanced door safety with intelligent detection.
- 7" Giotto TFT with Voice Announcer
   A premium in-car display with voice guidance.
- Memcom Autodialler Reliable emergency communication for passenger safety.

Furthermore, at the core of the passenger lift is the latest and most advanced lift control system from DMG, renowned for its reliability, quick installation, intuitive operation, and user-friendly interface.