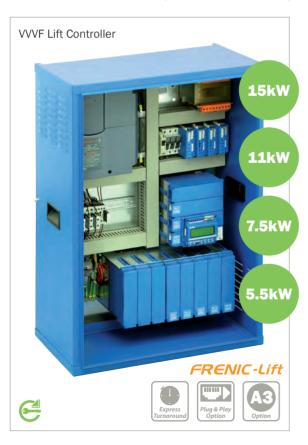

## **Stock VVVF Lift Controller**

We hold a range of VVVF Lift Controllers in stock with VVVF Drives ranging from 5.5 kW 18 Amp to 15 kW 40 Amp. Based around the DMG Playboard 3 32-bit Microprocessor; out of the box our controllers are setup for up to 8 floors with 1 x 240 VAC Door Operator and 110 VDC brake/retiring cam.

## Features of our stock lift controllers

SAPB or Down Collective operation

Last 60 faults logged

Lift Controllers outside of this specification are available from our Bespoke Range of Lift Controllers.

See the reverse for information on our Customisation Options and Shaft Kits