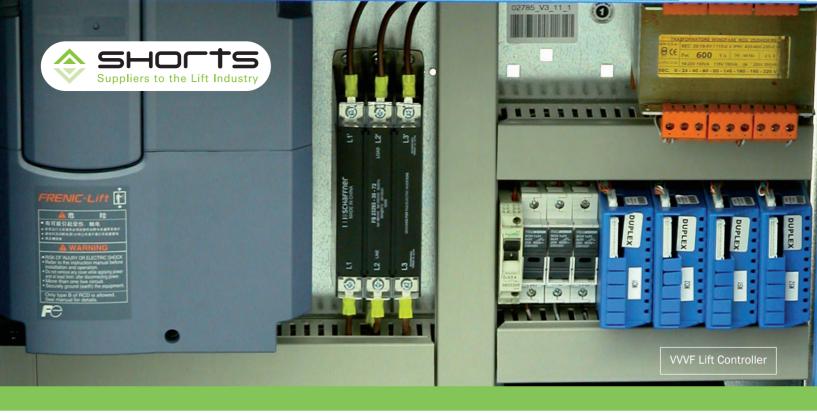

## **Stock VVVF Lift Controller**

We hold a range of VVVF Lift Controllers in stock with VVVF Drives ranging from 5.5 kW 18 Amp to 15 kW 40 Amp. Based around the DMG Playboard 3 32-bit Microprocessor; out of the box our controllers are setup for up to 8 floors with 1 x 240 VAC Door Operator and 110 VDC brake/retiring cam.

These units are then tailored by our technicians to suit your specific site requirements.

## Features of our stock lift controllers

SAPB or Down Collective operation

Last 60 faults logged

Lift Controllers outside of this specification are available from our Bespoke Range of Lift Controllers.

See the reverse for information on our Customisation Options and Shaft Kits