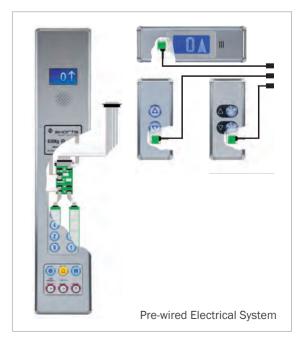

Complete your refurbishment package with our fully pre-wired lift electrical system.

our pre-wired electrical system is fully compatible with our comprehensive range of stock lift controllers and stock car and landing push buttons and indicators.

All Car Operating Panel, Landing Operating Panel and Landing Indicator Panel are fitted with *Plug & Play* connectors, when you take the pre-wired electrical system together with our stock Car and Landing fixtures.

Plug & Play connectors utilised throughout the our pre-wired electrical system ensure a speedy and error free installation resulting in less time on site and less down time for the client.