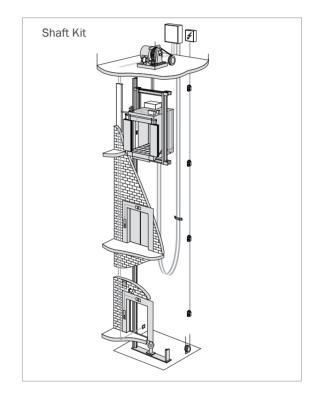

## **Shaft Kits**

In order to offer maximum flexibility and choice, we offer three tiers of Shaft Kit.

All our Lift Controllers come complete with a fully integrated Hard Wired Shaft Kit, the elements of each kit will depend on the type of lift but generally include:

Door Zone Kit Magnetic Deceleration Switches

Relevelling and Door Zone Kit H Supports

Magnets/Support Bracket Kit (Door Zone)

Magnets/Support Bracket Kits (Relevelling)

Final Limit Switch Kit (Traction/Hydraulic Direct)

Final Limit Switch Kit (Traction/Hydraulic Indirect)

Encoder Counting Kit & Rope 60/120m

The Part Pre-Wired and Fully Pre-Wired Shaft Kits are supplementary and can be added to your package to provide a fully integrated plug and play lift electrical system, ensuring a quick and error free installation.