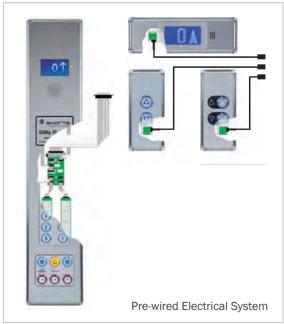

# Pre-wired Electrical System

Complete your refurbishment package with our fully pre-wired lift electrical system.

Our pre-wired electrical system is fully compatible with our comprehensive range of stock lift controllers and stock car and landing push buttons and indicators.

All Car Operating Panel, Landing Operating Panel and Landing Indicator Panel are fitted with *Plug & Play* connectors, when you take the pre-wired electrical system together with our stock Car and Landing fixtures.

Plug & Play connectors utilised throughout the our pre-wired electrical system ensure a speedy and error free installation resulting in less time on site and less down time for the client.