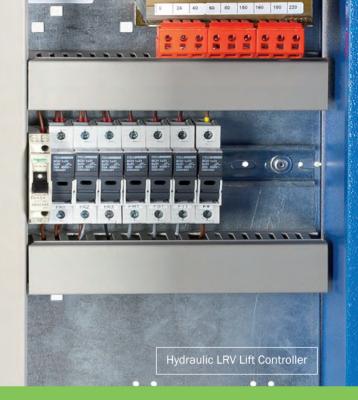

## Stock Hydraulic LRV Lift Controller

We hold a range of Hydraulic Lift Controllers in stock for the Bucher LRV Pump Unit up to 28 kW with a maximum of 40 Amp Contactors. Based around the DMG Playboard 3 32-bit Microprocessor; out of the box the controllers are setup to suit a 415V Bucher NTA-2 power supply unit (PSU). 240 VAC Door Operator and a 110 VDC retiring cam. The Bucher NTA-2 power supply unit & DELCON electronic card are not included as standard but are available as optional extras.