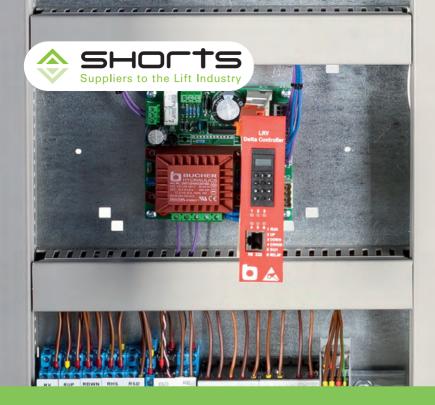

## Stock Hydraulic LRV Lift Controller

We hold a range of Hydraulic Lift Controllers in stock for the Bucher LRV Pump Unit up to 28 kW with a maximum of 40 Amp Contactors. Based around the DMG Playboard 3 32-bit Microprocessor; out of the box the controllers are setup to suit a 415V Bucher NTA-2 power supply unit (PSU). 240 VAC Door Operator and a 110 VDC retiring cam. The Bucher NTA-2 power supply unit & DELCON electronic card are not included as standard but are available as optional extras.

These units are then tailored by our technicians to suit your specific site requirements.