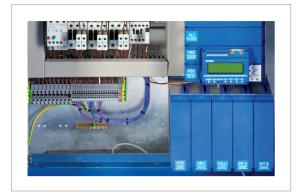

## Stock Hydraulic LRV Lift Controller

We hold a range of Hydraulic Lift Controllers in stock for the Bucher LRV Pump Unit up to 28 kW with a maximum of 40 Amp Contactors. Based around the DMG Playboard 3 32-bit Microprocessor; out of the box the controllers are setup to suit a 415V Bucher NTA-2 power supply unit (PSU). 240 VAC Door Operator and a 110 VDC retiring cam. The Bucher NTA-2 power supply unit & DELCON electronic card are not included as standard but are available as optional extras.