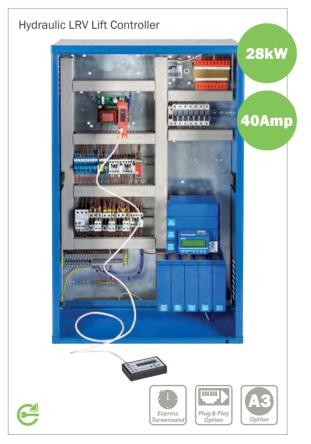

## Stock Hydraulic LRV Lift Controller

We hold a range of Hydraulic Lift Controllers in stock for the Bucher LRV Pump Unit up to 28 kW with a maximum of 40 Amp Contactors. Based around the DMG Playboard 3 32-bit Microprocessor; out of the box the controllers are setup to suit a 415V Bucher NTA-2 power supply unit (PSU). 240 VAC Door Operator and a 110 VDC retiring cam. The Bucher NTA-2 power supply unit & DELCON electronic card are not included as standard but are available as optional extras.

#### Features of our stock lift controllers

Out of service

Lift Controllers outside of this specification are available from our Bespoke Range of Lift Controllers.

See the reverse for information on our Customisation Options and Shaft Kits