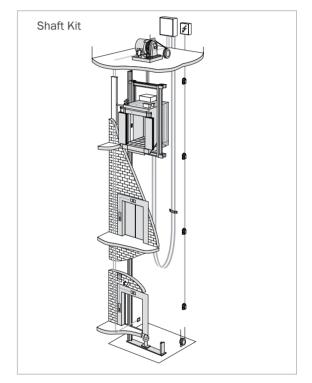

#### **Shaft Kits**

In order to offer maximum flexibility and choice, we offer three tiers of Shaft Kit.

All our Lift Controllers come complete with a fully integrated Hard Wired Shaft Kit, the elements of each kit will depend on the type of lift but generally include:

Emergency Operation Box Fi

Final Limit Switch Support Kit

Door Zone Kit

Magnetic Deceleration Switches

Relevelling and Door Zone Kit

Sunnorts

Magnets/Support Bracket Kit (Door Zone)

Magnets/Support Bracket Kits (Relevelling)

Final Limit Switch Kit (Traction/Hvdraulic Direct)

Final Limit Switch Kit (Traction/Hydraulic Indirect)

Encoder Counting Kit & Rope 60/120m

The Part Pre-Wired and Fully Pre-Wired Shaft Kits are supplementary and can be added to your package to provide a fully integrated plug and play lift electrical system, ensuring a quick and error free installation.