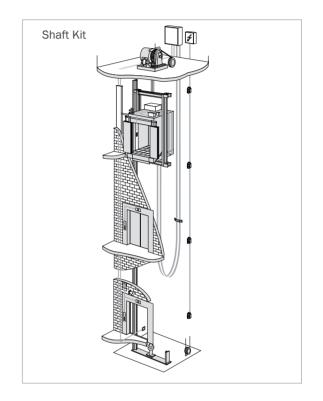

## **Shaft Kits**

In order to offer maximum flexibility and choice, we offer three tiers of Shaft Kit.

All our Lift Controllers come complete with a fully integrated Hard Wired Shaft Kit, the elements of each kit will depend on the type of lift but generally include:

Door Zone Kit Magnetic Deceleration Switches

Relevelling and Door Zone Kit H Supports

Magnets/Support Bracket Kit (Door Zone)

Magnets/Support Bracket Kits (Relevelling

Final Limit Switch Kit (Traction/Hydraulic Direct)

Final Limit Switch Kit (Traction/Hydraulic Indirect)

Encoder Counting Kit & Rope 60/120m

The Part Pre-Wired and Fully Pre-Wired Shaft Kits are supplementary and can be added to your package to provide a fully integrated plug and play lift electrical system, ensuring a quick and error free installation.