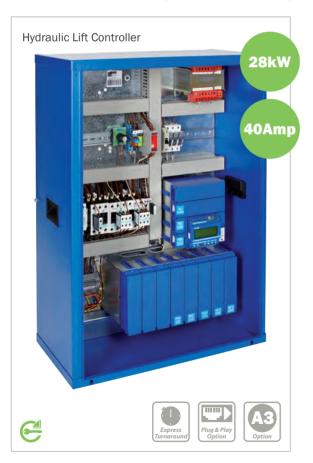

## **Stock Hydraulic Lift Controller**

We hold a range of Hydraulic Lift Controllers in stock for pumps up to 28 kW with a maximum of 40 Amp contactors. Based around the DMG Playboard 3 32-bit Microprocessor; out of the box our controllers are setup for up to 8 floors with 1 x 240 VAC Door Operator and 4 x 110 VDC solenoids and 110 VDC retiring cam.

## Features of our stock lift controllers

SAPB or Down Collective operation

24 hour battery test

Over 50 faults detected

Programmable 4 digit code for car call acceptance

Lift Controllers outside of this specification are available from our Bespoke Range of Lift Controllers.