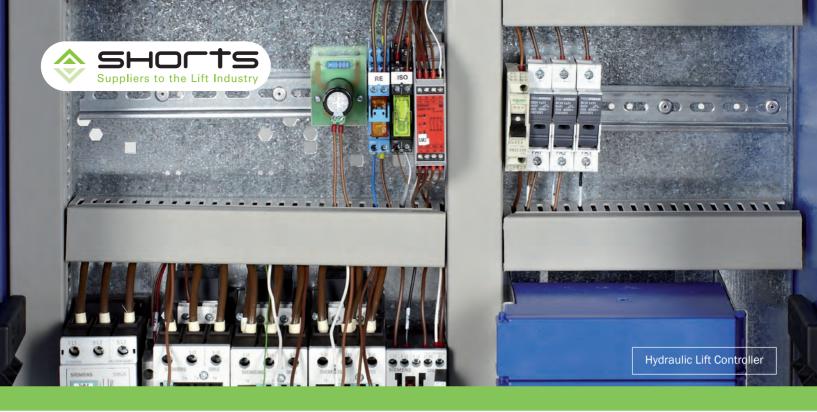

## **Stock Hydraulic Lift Controller**

We hold a range of Hydraulic Lift Controllers in stock for pumps up to 28 kW with a maximum of 40 Amp contactors. Based around the DMG Playboard 3 32-bit Microprocessor; out of the box our controllers are setup for up to 8 floors with 1 x 240 VAC Door Operator and 4 x 110 VDC solenoids and 110 VDC retiring cam.

These units are then tailored by our technicians to suit your specific site requirements.