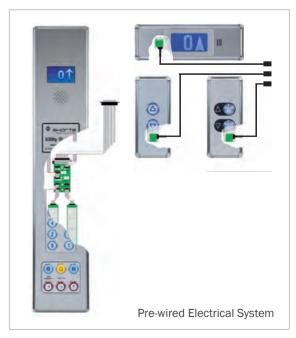

Complete your refurbishment package with our fully pre-wired lift electrical system.

Our pre-wired electrical system is fully compatible with our range of comprehensive range of stock lift controllers and stock car and landing push buttons and indicators

All Car Operating Panel, Landing Operating Panel and Landing Indicator Panel are fitted with *Plug & Play* connectors, when you take the pre-wired electrical system together with our stock Car and Landing fixtures.

Plug & Play connectors utilised throughout the our pre-wired electrical system ensure a speedy and error free installation resulting in less time on site and less down time for the client.